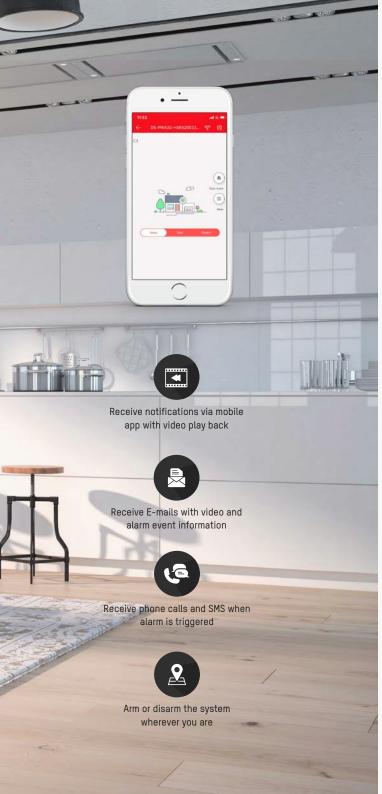

Revolutionary IVaaS (intrusion verification as a service) is also available with our system so users can confirm events remotely.

#### Input Expander

DS-PM-WI

Expands the AXHub by connecting to third-party hard-wired sensors.

- The AXHub is compatible with Onvif cameras, providing video verification for users and monitoring stations to quickly and efficiently confirm events.
- When an alarm is triggered, notifications will be sent to users through various channels, including app notification, E-mail, phone call, and SMS.
- The AXHub is easy to set up with an intuitive, user-friendly interface.
- The system expands to connect up to 32 sensors and 32 outputs, either hard-wired or wireless.
- The AXHub is compatible with the Hik-connect app, making it easier to manage the system and to share devices with your family members and features various authorization levels.