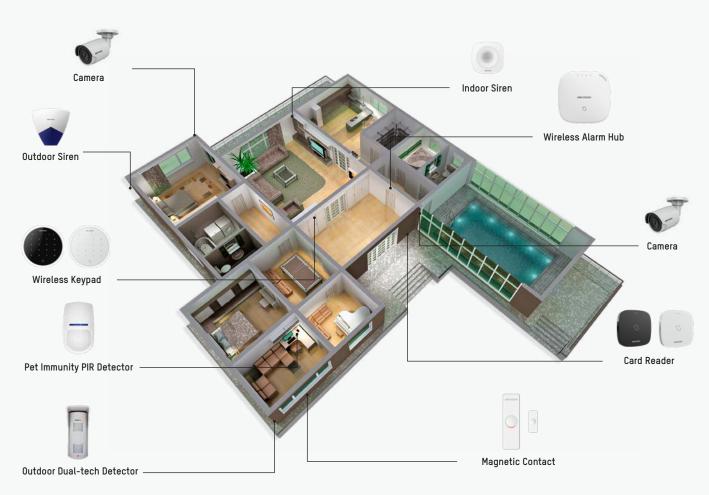

# Comprehensive Alarm System for Your Home

The AXHub connects a full range of wireless security peripherals – sensors, keypads, sirens, and expanders – making the alarm system easy to install and expand. Each area in your home requires unique protections and specific technologies – and our system has it all.

# Compatible List